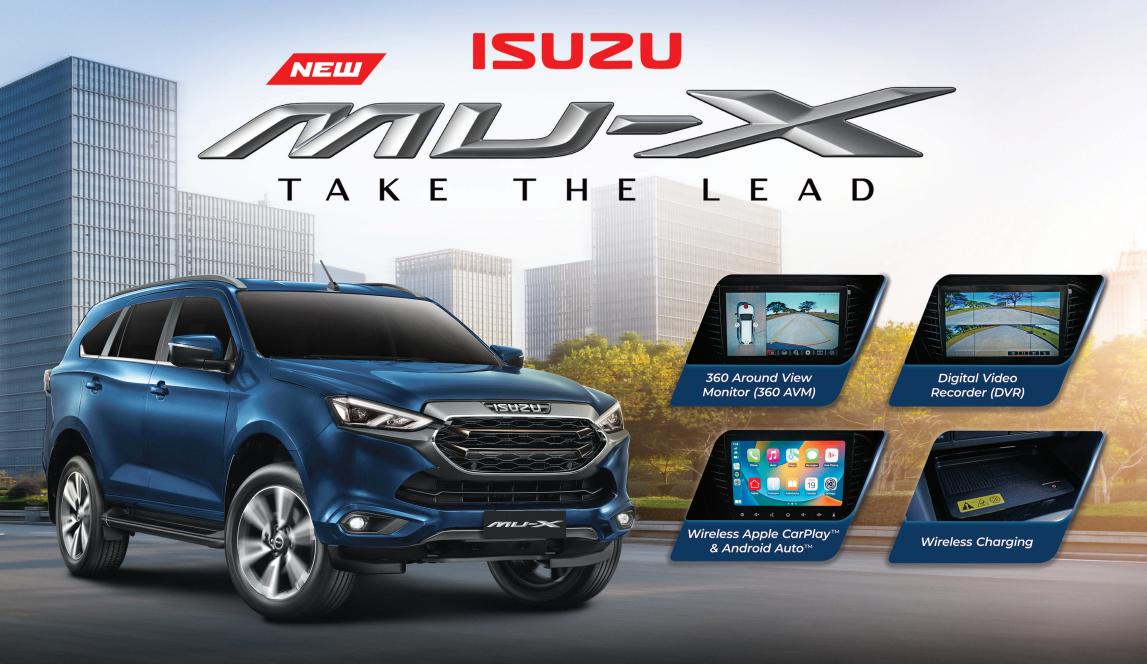

| Maximum Torque                                                                                                                                                                                                                                                                                                                                                                                                                                                                                                                                                                                                                                                                                                                                                                                                                                                                                                                                                                                                                                                                                                                                                                                                                                                                                                                                                                                                                                                                                                                                                                                                                                                                                                                                                                                                                                                                                                                                                                                                                                                                                                                 |                     |                  | W. V CDECIFICATION                                                                                |                                                          |                             |                                           |  |  |  |
|--------------------------------------------------------------------------------------------------------------------------------------------------------------------------------------------------------------------------------------------------------------------------------------------------------------------------------------------------------------------------------------------------------------------------------------------------------------------------------------------------------------------------------------------------------------------------------------------------------------------------------------------------------------------------------------------------------------------------------------------------------------------------------------------------------------------------------------------------------------------------------------------------------------------------------------------------------------------------------------------------------------------------------------------------------------------------------------------------------------------------------------------------------------------------------------------------------------------------------------------------------------------------------------------------------------------------------------------------------------------------------------------------------------------------------------------------------------------------------------------------------------------------------------------------------------------------------------------------------------------------------------------------------------------------------------------------------------------------------------------------------------------------------------------------------------------------------------------------------------------------------------------------------------------------------------------------------------------------------------------------------------------------------------------------------------------------------------------------------------------------------|---------------------|------------------|---------------------------------------------------------------------------------------------------|----------------------------------------------------------|-----------------------------|-------------------------------------------|--|--|--|
| Model                                                                                                                                                                                                                                                                                                                                                                                                                                                                                                                                                                                                                                                                                                                                                                                                                                                                                                                                                                                                                                                                                                                                                                                                                                                                                                                                                                                                                                                                                                                                                                                                                                                                                                                                                                                                                                                                                                                                                                                                                                                                                                                          |                     |                  |                                                                                                   | RZ4F LS 4x2 AT                                           |                             |                                           |  |  |  |
| Model                                                                                                                                                                                                                                                                                                                                                                                                                                                                                                                                                                                                                                                                                                                                                                                                                                                                                                                                                                                                                                                                                                                                                                                                                                                                                                                                                                                                                                                                                                                                                                                                                                                                                                                                                                                                                                                                                                                                                                                                                                                                                                                          | ENGINE              |                  | 3.0E E3-E 4A4 A1                                                                                  | 3.0E L3-E 4X2 AT                                         | 3.0E E3-A 4X2 AT            | REAL ES AND AI                            |  |  |  |
| Maximum Prover   PS (W) @ rgm                                                                                                                                                                                                                                                                                                                                                                                                                                                                                                                                                                                                                                                                                                                                                                                                                                                                                                                                                                                                                                                                                                                                                                                                                                                                                                                                                                                                                                                                                                                                                                                                                                                                                                                                                                                                                                                                                                                                                                                                                                                                                                  |                     |                  |                                                                                                   | RZ4E-TC                                                  |                             |                                           |  |  |  |
| Maximum Torque   No High   Price   900   350(55.7)e 18,00-2800   350(55.7)e 18,00-2800   15,00-2800   15,00-2800   15,00-2800   15,00-2800   15,00-2800   15,00-2800   15,00-2800   15,00-2800   15,00-2800   15,00-2800   15,00-2800   15,00-2800   15,00-2800   15,00-2800   15,00-2800   15,00-2800   15,00-2800   15,00-2800   15,00-2800   15,00-2800   15,00-2800   15,00-2800   15,00-2800   15,00-2800   15,00-2800   15,00-2800   15,00-2800   15,00-2800   15,00-2800   15,00-2800   15,00-2800   15,00-2800   15,00-2800   15,00-2800   15,00-2800   15,00-2800   15,00-2800   15,00-2800   15,00-2800   15,00-2800   15,00-2800   15,00-2800   15,00-2800   15,00-2800   15,00-2800   15,00-2800   15,00-2800   15,00-2800   15,00-2800   15,00-2800   15,00-2800   15,00-2800   15,00-2800   15,00-2800   15,00-2800   15,00-2800   15,00-2800   15,00-2800   15,00-2800   15,00-2800   15,00-2800   15,00-2800   15,00-2800   15,00-2800   15,00-2800   15,00-2800   15,00-2800   15,00-2800   15,00-2800   15,00-2800   15,00-2800   15,00-2800   15,00-2800   15,00-2800   15,00-2800   15,00-2800   15,00-2800   15,00-2800   15,00-2800   15,00-2800   15,00-2800   15,00-2800   15,00-2800   15,00-2800   15,00-2800   15,00-2800   15,00-2800   15,00-2800   15,00-2800   15,00-2800   15,00-2800   15,00-2800   15,00-2800   15,00-2800   15,00-2800   15,00-2800   15,00-2800   15,00-2800   15,00-2800   15,00-2800   15,00-2800   15,00-2800   15,00-2800   15,00-2800   15,00-2800   15,00-2800   15,00-2800   15,00-2800   15,00-2800   15,00-2800   15,00-2800   15,00-2800   15,00-2800   15,00-2800   15,00-2800   15,00-2800   15,00-2800   15,00-2800   15,00-2800   15,00-2800   15,00-2800   15,00-2800   15,00-2800   15,00-2800   15,00-2800   15,00-2800   15,00-2800   15,00-2800   15,00-2800   15,00-2800   15,00-2800   15,00-2800   15,00-2800   15,00-2800   15,00-2800   15,00-2800   15,00-2800   15,00-2800   15,00-2800   15,00-2800   15,00-2800   15,00-2800   15,00-2800   15,00-2800   15,00-2800   15,00-2800   15,00-2800   15,00-2800   15,00-2800   15,00-2800   15,00   | Туре                |                  | 4                                                                                                 |                                                          |                             |                                           |  |  |  |
| Displacement cc                                                                                                                                                                                                                                                                                                                                                                                                                                                                                                                                                                                                                                                                                                                                                                                                                                                                                                                                                                                                                                                                                                                                                                                                                                                                                                                                                                                                                                                                                                                                                                                                                                                                                                                                                                                                                                                                                                                                                                                                                                                                                                                |                     |                  |                                                                                                   | 150(110)@3,600                                           |                             |                                           |  |  |  |
| Foot   Front   Front   Foot    |                     | N-m (kg-m) @ rpm |                                                                                                   | 350(35.7)@1,800 - 2,600                                  |                             |                                           |  |  |  |
| Fuel System                                                                                                                                                                                                                                                                                                                                                                                                                                                                                                                                                                                                                                                                                                                                                                                                                                                                                                                                                                                                                                                                                                                                                                                                                                                                                                                                                                                                                                                                                                                                                                                                                                                                                                                                                                                                                                                                                                                                                                                                                                                                                                                    |                     |                  |                                                                                                   | 1,898                                                    |                             |                                           |  |  |  |
| Billion   Bill   |                     | Liters           |                                                                                                   |                                                          |                             |                                           |  |  |  |
| Model   AWR6845-II                                                                                                                                                                                                                                                                                                                                                                                                                                                                                                                                                                                                                                                                                                                                                                                                                                                                                                                                                                                                                                                                                                                                                                                                                                                                                                                                                                                                                                                                                                                                                                                                                                                                                                                                                                                                                                                                                                                                                                                                                                                                                                             | Fuel System         |                  |                                                                                                   |                                                          |                             |                                           |  |  |  |
| Model   AWR6845-II                                                                                                                                                                                                                                                                                                                                                                                                                                                                                                                                                                                                                                                                                                                                                                                                                                                                                                                                                                                                                                                                                                                                                                                                                                                                                                                                                                                                                                                                                                                                                                                                                                                                                                                                                                                                                                                                                                                                                                                                                                                                                                             |                     |                  | Electronic VGS Turbo                                                                              |                                                          |                             |                                           |  |  |  |
| Transmission Type 6 Speed Automatic Transmission wy Sequential Shift  Why Controls Terrain Command Select Dial with Rough Terrain Mode Switch  Why Controls Terrain Command Select Dial with Rough Terrain Mode Switch  Steering Type Tront Tring The Terrain Command Select Dial with Rough Terrain Mode Switch  Titl and Telescopic; Power Assist  Steering Type  Front 1, 2.5-inch Vereillated Discs  Suspension Front Double Wishbone Coil Spring with High Mounted Upper Control Arm and Stabilizer Rear  Wheels and Tires 2, 265/50 R 20, Aluminum Alloy with Machine Friee-link coil Spring and Stabilizer Bare  Wheels and Tires 2, 265/50 R 20, Aluminum Alloy with Machine Friee-link coil Spring and Stabilizer Bare  Wheels and Tires 2, 265/50 R 18, Aluminum Alloy with Machine Friee-link coil Spring and Stabilizer Bare  Wheels and Tires 2, 265/50 R 18, Steel 2, 255/50 R 18, Aluminum Alloy 2, 255/50 R 17 Steel  Doving Michael Steel 2, 255/50 R 18, Steel 2, 255/50 R 18, Aluminum Alloy 2, 255/50 R 17 Steel  Power Machine Weight Is 8 2, 2,855  Ground Clevarance mm 2,255  Steeling Wheels Weight Is 8 2,800                                                                                                                                                                                                                                                                                                                                                                                                                                                                                                                                                                                                                                                                                                                                                                                                                                                                                                                                                                                        | DRIVETRAIN          | Madal            | ΔWD6BAS.II                                                                                        |                                                          |                             |                                           |  |  |  |
| Shift Knob  Terrain Command Select Dial With Brough Terrain Modes Switch  GRASSS  Steering Type  Front  Rear  Double Wishbone Coil Spring with High Mounted Upper Control Arm and Stabilizer  Front Rear  Double Wishbone Coil Spring with High Mounted Upper Control Arm and Stabilizer  Front Rear  JESPENDER  Rear  Double Wishbone Coil Spring with High Mounted Upper Control Arm and Stabilizer  Front Double Wishbone Coil Spring with High Mounted Upper Control Arm and Stabilizer  Front Rear  JESPENDER  Rear  JESPENDER  Rear  JESPENDER  JESPE | Transmission        |                  |                                                                                                   |                                                          |                             |                                           |  |  |  |
| GNASSS Steering Type Front Front Rear  Under Supersision Front Rear  Supersision Front Rear  Under Supersision Rear  Supersision Rear  Supersison Rear  Supersison Rear  Under Supersison Rear  S |                     | Туре             |                                                                                                   |                                                          |                             |                                           |  |  |  |
| Steering Type                                                                                                                                                                                                                                                                                                                                                                                                                                                                                                                                                                                                                                                                                                                                                                                                                                                                                                                                                                                                                                                                                                                                                                                                                                                                                                                                                                                                                                                                                                                                                                                                                                                                                                                                                                                                                                                                                                                                                                                                                                                                                                                  |                     | Shift Knob       | Leathe                                                                                            | hane                                                     |                             |                                           |  |  |  |
| Steering Type  Front  Rear  Double Wishbone Coil Spring with High Mounted Upper Control Arm and Stabilizer  Front  Rear  Rear  Double Wishbone Coil Spring with High Mounted Upper Control Arm and Stabilizer  Front  Rear  Z65/50 R 20, Aluminum Alloy with Machine Finish  Z65/60 R 18, Aluminum Alloy  Z55/65 R 17 Stee  Z65/50 R 20, Aluminum Alloy with Machine Finish  Z65/60 R 18, Aluminum Alloy  Z55/65 R 17 Stee  Z65/50 R 18 Steel  Z65/60 R 18, Aluminum Alloy  Z55/65 R 17 Stee  Z65/50 R 18 Steel  Z65/60 R 18 Steel  Z55/55 R 17 Stee  Z65/50 R 18 Steel  Z65/60 R 18 Steel  Z65/60 R 18 Aluminum Alloy  Z55/65 R 17 Steel  Z5 | mum                 |                  | Terrain Command Select Dial                                                                       |                                                          |                             |                                           |  |  |  |
| Steering Type                                                                                                                                                                                                                                                                                                                                                                                                                                                                                                                                                                                                                                                                                                                                                                                                                                                                                                                                                                                                                                                                                                                                                                                                                                                                                                                                                                                                                                                                                                                                                                                                                                                                                                                                                                                                                                                                                                                                                                                                                                                                                                                  | 4WD controls        |                  |                                                                                                   |                                                          |                             |                                           |  |  |  |
| Brakes   Front   Double Wishbone Coll Spring with High Mounted Upper Control Arm and Stabilizer                                                                                                                                                                                                                                                                                                                                                                                                                                                                                                                                                                                                                                                                                                                                                                                                                                                                                                                                                                                                                                                                                                                                                                                                                                                                                                                                                                                                                                                                                                                                                                                                                                                                                                                                                                                                                                                                                                                                                                                                                                | CHASSIS             |                  |                                                                                                   |                                                          |                             |                                           |  |  |  |
| Supension Front Fort Double Wishbone Coll Spring with High Mounted Upper Control Arm and Stabilizer Five-link coil Spring with High Mounted Upper Control Arm and Stabilizer Five-link coil Spring and Stabilizer Bar Wheels and Tires 265/50 R 20, Aluminum Alloy with Machine Finish 265/60 R 18, Aluminum Alloy 255/65 R 17 Stee  DMENSIONS  Overall L xW x H  mm  A,850 x 1,870 x 1,825 A,850 x 1,850 x  | Steering Type       |                  |                                                                                                   | Tilt and Telesco                                         | pic; Power Assist           |                                           |  |  |  |
| Rear   Double Wishbone Coll Spring with High Mounted Upper Control Arm and Stabilizer                                                                                                                                                                                                                                                                                                                                                                                                                                                                                                                                                                                                                                                                                                                                                                                                                                                                                                                                                                                                                                                                                                                                                                                                                                                                                                                                                                                                                                                                                                                                                                                                                                                                                                                                                                                                                                                                                                                                                                                                                                          | Brakes              | Front            |                                                                                                   |                                                          |                             |                                           |  |  |  |
| Wheels and Tres 265/50 R 20, Aluminum Alloy with Machine Finish 265/60 R 18, Aluminum Alloy 255/65 R 17 Aluminum Spare wheel 265/50 R 18, Squimmer Alloy with Machine Finish 265/60 R 18, Aluminum Alloy 255/65 R 17 Aluminum Alloy With Machine Finish 265/60 R 18, Aluminum Alloy 255/65 R 17 Aluminum Alloy With Machine Finish 265/60 R 18, Aluminum Alloy 255/65 R 17 Aluminum Alloy With Machine Finish 265/60 R 18, Aluminum Alloy 255/65 R 17 Aluminum Alloy With Machine Finish 265/60 R 18, Aluminum Alloy 255/65 R 17 Aluminum Alloy With Machine Finish 265/60 R 18, Aluminum Alloy 255/65 R 17 Aluminum Alloy With Machine Finish 265/60 R 18, Aluminum Alloy 255/65 R 17 Aluminum Alloy With Machine Finish 265/60 R 18, Aluminum Alloy 255/65 R 17 Aluminum Alloy With Machine Finish 265/60 R 18, Aluminum Alloy 255/65 R 17 Aluminum Alloy With Machine Finish 265/60 R 18, Aluminum Alloy 255/65 R 17 Aluminum Alloy With Machine Finish 265/60 R 18, Aluminum Alloy 255/65 R 17 Aluminum Alloy With Machine Finish 265/60 R 18, Aluminum Alloy With Machine Finish 265/60 R 17, Aluminum Alloy With Machine Finish 265/60 R 18, Aluminum Alumin | brunes              | Rear             |                                                                                                   |                                                          |                             |                                           |  |  |  |
| Wheels and Tires  265/50 R 20, Aluminum Alloy with Machine Finish 265/60 R 18, Aluminum Alloy 255/65 R 17 Aluminum Alloy 255/65 R 18 Steel  Downland L x W x H mm                                                                                                                                                                                                                                                                                                                                                                                                                                                                                                                                                                                                                                                                                                                                                                                                                                                                                                                                                                                                                                                                                                                                                                                                                                                                                                                                                                                                                                                                                                                                                                                                                                                     | Suspension          |                  | Double V                                                                                          |                                                          |                             | abilizer                                  |  |  |  |
| Spare wheel   255/65 R 17 Steel   255/65 R 1   |                     | Rear             |                                                                                                   |                                                          |                             |                                           |  |  |  |
| DIMENSIONS                                                                                                                                                                                                                                                                                                                                                                                                                                                                                                                                                                                                                                                                                                                                                                                                                                                                                                                                                                                                                                                                                                                                                                                                                                                                                                                                                                                                                                                                                                                                                                                                                                                                                                                                                                                                                                                                                                                                                                                                                                                                                                                     |                     |                  | 265/50 R 20, Aluminum Allo                                                                        |                                                          | 265/60 R 18, Aluminum Alloy | 255/65 R 17 Aluminum Alloy                |  |  |  |
| Overall Lx W.s.H   mm                                                                                                                                                                                                                                                                                                                                                                                                                                                                                                                                                                                                                                                                                                                                                                                                                                                                                                                                                                                                                                                                                                                                                                                                                                                                                                                                                                                                                                                                                                                                                                                                                                                                                                                                                                                                                                                                                                                                                                                                                                                                                                          |                     |                  |                                                                                                   | 265/60 R 18 Steel                                        |                             | 255/65 R 17 Steel                         |  |  |  |
| Wheelbase                                                                                                                                                                                                                                                                                                                                                                                                                                                                                                                                                                                                                                                                                                                                                                                                                                                                                                                                                                                                                                                                                                                                                                                                                                                                                                                                                                                                                                                                                                                                                                                                                                                                                                                                                                                                                                                                                                                                                                                                                                                                                                                      |                     |                  |                                                                                                   |                                                          |                             |                                           |  |  |  |
| Grous Vehicle Weight kg 2,800 2,500 2,700  EXTRIOR  Type Arrow Signature BI-LED  Leveling Automatic Manual  Daytime running light Leveling Automatic ED type at headiamp  Follow me home headiamp Equipped  Headiamp battery saver Auto-on/off Equipped  Font Equipped  Front Equipped  Front Pront Equipped  Antenna Front Center Roof Type  Rear Magnetite & Black Chrome Material Black & Gan Meta  Antenna  Front Side View Mirrors Power Fold & Adjust, Body Color and Integrated Side Turn Lamp  Magnetite & Black Chrome Material Black Rody Color Material Black Rody Color  Side View Mirrors Power Fold & Adjust, Body Color and Integrated Side Turn Lamp  Magnetite & Body Color  Material Black Rody Color  Conventional 3.5' Monochrow  Material Lamps with 3D dynamic design and Emergency Stop Signal  Equipped Wish Mirror Switch  Material Lamps with 3D dynamic design and Emergency Stop Signal  Equipped Wish Mirror Switch  Follow Mirror Switch  Material Lamps with Mirreless Apple CarPlay and  Material Lamps with Wirreless Apple CarPlay and  Material Lamps with Mirreless Apple CarPlay and  Material Lamps with Mirreless Apple CarPlay and  Material Lamps with Mirreless Apple CarPlay and  M |                     |                  |                                                                                                   | 4,850 x 1,870 x 1,815                                    |                             |                                           |  |  |  |
| Type                                                                                                                                                                                                                                                                                                                                                                                                                                                                                                                                                                                                                                                                                                                                                                                                                                                                                                                                                                                                                                                                                                                                                                                                                                                                                                                                                                                                                                                                                                                                                                                                                                                                                                                                                                                                                                                                                                                                                                                                                                                                                                                           |                     |                  |                                                                                                   |                                                          |                             |                                           |  |  |  |
| Type                                                                                                                                                                                                                                                                                                                                                                                                                                                                                                                                                                                                                                                                                                                                                                                                                                                                                                                                                                                                                                                                                                                                                                                                                                                                                                                                                                                                                                                                                                                                                                                                                                                                                                                                                                                                                                                                                                                                                                                                                                                                                                                           |                     |                  |                                                                                                   | 230                                                      |                             |                                           |  |  |  |
| Type                                                                                                                                                                                                                                                                                                                                                                                                                                                                                                                                                                                                                                                                                                                                                                                                                                                                                                                                                                                                                                                                                                                                                                                                                                                                                                                                                                                                                                                                                                                                                                                                                                                                                                                                                                                                                                                                                                                                                                                                                                                                                                                           |                     | kg               | 2,800                                                                                             |                                                          |                             |                                           |  |  |  |
| Leveling                                                                                                                                                                                                                                                                                                                                                                                                                                                                                                                                                                                                                                                                                                                                                                                                                                                                                                                                                                                                                                                                                                                                                                                                                                                                                                                                                                                                                                                                                                                                                                                                                                                                                                                                                                                                                                                                                                                                                                                                                                                                                                                       | EXTERIOR            | T                |                                                                                                   |                                                          |                             |                                           |  |  |  |
| Daytime running light   Follow me home headlamp   Equipped   Equipped                                                                                                                                                                                                                                                                                                                                                                                                                                                                                                                                                                                                                                                                                                                                                                                                                                                                                                                                                                                                                                                                                                                                                                                                                                                                                                                                                                                                                                                                                                                                                                                                                                                                                                                                                                                                                                                                                                                                                                                                                                                          |                     |                  |                                                                                                   |                                                          | ature Bi-LED                |                                           |  |  |  |
| Follow me home headlamp Headlamp battery saver Auto-on/off Front Front Rear  Front Rear  Antenna  Front Equipped  Front Equipped - LED  Antenna  Front Center Roof Type Magnetite & Black Chrome Magnetite Body Color Magnetite Body Color Side View Mirrors  Power Fold & Adjust, Body Color and Integrated Side Turn Lamp Magnetite Body Color Magnetite Body Color Side View Mirrors  Power Fold & Adjust, Body Color and Integrated Side Turn Lamp Magnetite Golor Magnetite Color Magnetite South Color Rear Spoiler Rear Combination lamp Winglet Signature Rear Combination LED Tail Lamps with 3D dynamic design and Emergency Stop Signal Tailgate Smart Tailgate Smart Tailgate Smart Tailgate Equipped W Step Sensor and Control Switch  Infotainment System Android Auto, Bluetooth connectivity, Aux-in and USB Digital Video Recorder (DVR) Equipped with Playback feature at infotainment system  Steering Wheel  Magnetite Autor Phone + Voice control Rear Spoiler Rear Combination LED Tail Lamps with 3D dynamic design and Emergency Stop Signal Tailgate Smart Tailgate Requipped W Step Sensor and Control Switch Rear Spoiler Re |                     |                  |                                                                                                   |                                                          |                             | Manual                                    |  |  |  |
| Headlamp battery saver   Equipped   Equipped                                                                                                                                                                                                                                                                                                                                                                                                                                                                                                                                                                                                                                                                                                                                                                                                                                                                                                                                                                                                                                                                                                                                                                                                                                                                                                                                                                                                                                                                                                                                                                                                                                                                                                                                                                                                                                                                                                                                                                                                                                                                                   | Headlamps           |                  |                                                                                                   |                                                          |                             |                                           |  |  |  |
| Auto-on/off Font Equipped - LED                                                                                                                                                                                                                                                                                                                                                                                                                                                                                                                                                                                                                                                                                                                                                                                                                                                                                                                                                                                                                                                                                                                                                                                                                                                                                                                                                                                                                                                                                                                                                                                                                                                                                                                                                                                                                                                                                                                                                                                                                                                                                                | -                   |                  |                                                                                                   |                                                          |                             |                                           |  |  |  |
| Front Rear   Equipped - LED   Front Center Roof Type    Antenna   Front Center Roof Type   Magnetite & Black Chrome   Material Black & Gun Meta    Radiator Grille   Magnetite & Black Chrome   Material Black & Gun Meta    Front Bumper   Magnetite Body Color   Material Black & Gun Meta    Front Bumper   Magnetite Body Color   Material Black & Gun Meta    Front Bumper   Magnetite Body Color   Material Black & Gun Meta    Front Bumper   Magnetite Body Color   Material Black & Gun Meta    Front Bumper   Magnetite Body Color   Material Black & Gun Meta    Front Bumper   Magnetite Body Color   Material Black & Gun Meta    Front Bumper   Magnetite Body Color   Material Black & Gun Meta    Front Bumper   Magnetite Body Color   Material Black & Gun Meta    Front Bumper   Magnetite Body Color   Material Black & Gun Meta    Fequipped ( Maximum load 100 kgs ); Magnetite Color   Material Black & Gun Meta    Fequipped ( Maximum load 100 kgs ); Magnetite Color   Fequipped    Fequipped ( Maximum load 100 kgs ); Magnetite Color   Fequipped    Fequipped ( Maximum load 100 kgs ); Magnetite Color   Fequipped    Fequipped ( Maximum load 100 kgs ); Magnetite Color   Fequipped    Fequipped ( Maximum load 100 kgs ); Magnetite Color   Fequipped    Fequipped ( Maximum load 100 kgs ); Magnetite Color   Fequipped    Fequipped ( Maximum load 100 kgs ); Magnetite Color   Fequipped    Fequipped ( Sepadar Sequipped Material Equipped )                                                                                                                                                                                                                                                                                                                                                                                                                                                                                                                                                                                                                                              | -                   |                  | Faultage                                                                                          |                                                          |                             |                                           |  |  |  |
| Front Center Roof Type                                                                                                                                                                                                                                                                                                                                                                                                                                                                                                                                                                                                                                                                                                                                                                                                                                                                                                                                                                                                                                                                                                                                                                                                                                                                                                                                                                                                                                                                                                                                                                                                                                                                                                                                                                                                                                                                                                                                                                                                                                                                                                         |                     |                  | Equipped                                                                                          |                                                          |                             |                                           |  |  |  |
| Antenna Radiator Grille Radiator Rod                                                                                                                                                                                                                                                                                                                                                                                                                                                                                                                                                                                                                                                                                                                                                                                                                                                                                                                                                                                                                                                                                                                                                                                                                                                                                                                                                                                                                                                                                                                                                                                                                                                                                                                                                                       | Foglamps            |                  | Equipped - LED                                                                                    |                                                          |                             | -                                         |  |  |  |
| Radiator Grille  Radiator Grille  Front Bumper  Magnetite & Black Chrome Material Black & Gun Meta Magnetite Tool Magnetite (Flood) Color Material Black & Gun Meta Materi | Kear                |                  |                                                                                                   | Front Cente                                              | er Roof Type                | -                                         |  |  |  |
| Front Bumper                                                                                                                                                                                                                                                                                                                                                                                                                                                                                                                                                                                                                                                                                                                                                                                                                                                                                                                                                                                                                                                                                                                                                                                                                                                                                                                                                                                                                                                                                                                                                                                                                                                                                                                                                                                                                                                                                                                                                                                                                                                                                                                   |                     |                  |                                                                                                   | Material Black & Gun Metallic Paint                      |                             |                                           |  |  |  |
| Side View Mirrors                                                                                                                                                                                                                                                                                                                                                                                                                                                                                                                                                                                                                                                                                                                                                                                                                                                                                                                                                                                                                                                                                                                                                                                                                                                                                                                                                                                                                                                                                                                                                                                                                                                                                                                                                                                                                                                                                                                                                                                                                                                                                                              |                     |                  |                                                                                                   |                                                          |                             | Material Black/Body Color                 |  |  |  |
| Door Handles   Body Color   Material black   Rear Spoiler   Equipped (Maximum load 100 kgs); Magnetite Color                                                                                                                                                                                                                                                                                                                                                                                                                                                                                                                                                                                                                                                                                                                                                                                                                                                                                                                                                                                                                                                                                                                                                                                                                                                                                                                                                                                                                                                                                                                                                                                                                                                                                                                                                                                                                                                                                                                                                                                                                   |                     |                  |                                                                                                   |                                                          |                             | Manual Fold, Power Adjust, Material black |  |  |  |
| Roof Rails                                                                                                                                                                                                                                                                                                                                                                                                                                                                                                                                                                                                                                                                                                                                                                                                                                                                                                                                                                                                                                                                                                                                                                                                                                                                                                                                                                                                                                                                                                                                                                                                                                                                                                                                                                                                                                                                                                                                                                                                                                                                                                                     |                     |                  |                                                                                                   |                                                          |                             | Material black                            |  |  |  |
| Rear Spoiler Rear Combination I Equipped; Body Color Rear Combination I Equipped; Body Color Rear Combination I Equipped; Body Color Winglet Signature Rear Combination LED Tail Lamps with 3D dynamic design and Emergency Stop Signal Tailgate Smart Tailgate Equipped w/ Step Sensor and Control Switch INTERIOR Instrument Meters  Infotainment System |                     |                  | Equipped ( 1                                                                                      | -                                                        |                             |                                           |  |  |  |
| Rear combination lamp  Winglet Signature Rear Combination LED Tail Lamps with 3D dynamic design and Emergency Stop Signal  Tailgate  Smart Tailgate  Equipped w/ Step Sensor and Control Switch  Instrument Meters  Electroluminescent type with 4.2-inch Multi-information Display (MID)  Conventional 3.5" Monochro  Infotainment System  Infotainment System  10.1-inch full Louchscreen display with Wireless Apple CarPlay and Android Auto, Bluetooth connectivity, Aux-in and USB  360 Around View Monitor (360 AVM)  Equipped with Blind Sport Turn Assist  Digital Video Recorder (DVR)  Requipped with Blayback feature at infotainment system  Speakers  8 - Speakers  Equipped  Steering Wheel  LH  Audio + Phone + Voice control  RH  MID + Auto Cruise Switch + SAS + ACC Switch  MID -  Parking Brake  Equipped  Spriver S, Wave Power Adjust I/ Passenger 4-Maxs  Driver S, Wave Power Adjust I/ Passenger 4-Maxs                                                                                                                                                                                                                                                                                                                                                                                                                                                                                                                                                                                                                                                                                                                                                                                                                                       |                     |                  |                                                                                                   |                                                          |                             |                                           |  |  |  |
| Tailgate   Smart Tailgate   Equipped w/ Step Sensor and Control Switch                                                                                                                                                                                                                                                                                                                                                                                                                                                                                                                                                                                                                                                                                                                                                                                                                                                                                                                                                                                                                                                                                                                                                                                                                                                                                                                                                                                                                                                                                                                                                                                                                                                                                                                                                                                                                                                                                                                                                                                                                                                         |                     |                  |                                                                                                   |                                                          |                             |                                           |  |  |  |
| Instrument Meters  Electroluminescent type with 4.2-inch Multi-information Display (MID)  Conventional 3.5" Monochro  10.1-inch full touchscreed display with Wireless Apple CarPlay and Android Auto, Bluetooth conselvity, Aux-in and USB  360 Around View Monitor (360 AVM)  Equipped with Blind Spot Turn Assist  - Digital Video Recorder (DVR)  Equipped with Playback feature at infotainment system  - Speakers  8 - Speakers  Equipped  Speakers  6 - Speakers  Material  Leather  Urethane  Steering Wheel  H  Audio + Phone + Voice control  RH  MID + Auto Cruise Switch + SAS + ACC Switch  MID  - Equipped  G- Speakers  Equipped  Ferking Brake  Electronic Parking brake  Equipped  Driver - S, Waars Power Adjust / Passenger - Mayors  Driver - S, Waars Power Adjust / Passenger - Mayors  Driver - S, Waars Power Adjust / Passenger - Mayors  Driver - S, Waars Power Adjust / Passenger - Mayors  Driver - S, Waars Power Adjust / Passenger - Mayors  Driver - S, Waars Power Adjust / Passenger - Mayors  Driver - S, Waars Power Adjust / Passenger - Mayors  Driver - S, Waars Power Adjust / Passenger - Mayors  Driver - S, Waars Power Adjust / Passenger - Mayors  Driver - S, Waars Power Adjust / Passenger - Mayors  Driver - S, Waars Power Adjust / Passenger - Mayors  Driver - S, Waars Power Adjust / Passenger - Mayors  Driver - S, Waars Power Adjust / Passenger - Mayors  Driver - S, Waars Power Adjust / Passenger - Mayors  Driver - S, Waars Power Adjust / Passenger - Mayors  Driver - S, Waars Power Adjust / Passenger - Mayors  Driver - S, Waars Power Adjust / Passenger - Mayors  Driver - S, Waars Power Adjust / Passenger - Mayors  Driver - S, Waars Power Adjust / Passenger - Mayors  Driver - S, Waars Power Adjust / Passenger - Mayors  Driver - S, Waars Power Adjust / Passenger - Mayors  Driver - S, Waars Power Adjust / Passenger - Mayors  Driver - S, Waars Power Adjust / Passenger - Mayors  Driver - S, Waars Power Adjust / Passenger - Mayors  Driver - S, Waars Power Adjust / Passenger - Mayors  Driver - S, Waars Power Adjust / Passenger -  |                     |                  |                                                                                                   | -                                                        |                             |                                           |  |  |  |
| Infotainment System  10.1-inch full touchscreen display with Wireless Apple CarPlay and Android Auto, Bluetooth connectivity, Aux-in and USB  360 Around View Monitor (360 AVM)  Equipped with Bjosp trum Assist  Digital Video Recorder (DVR)  Equipped with Playback feature at infotainment system  Equipped  Speakers  8 - Speakers  Equipped  Material  Leather  Urethane  Steering Wheel  H  Audio + Phone + Voice control  RH  MID + Auto Cruise Switch + SAS + ACC Switch  MID -  Parking Brake  Electronic Parking brake  Driver S-Warse Power Adjust / Passenger d-Wass                                                                                                                                                                                                                                                                                                                                                                                                                                                                                                                                                                                                                                                                                                                                                                                                                                                                                                                                                                                                                                                                                                                                                                                                                                                                                                                                                                                                                                                                                                                                              |                     |                  |                                                                                                   |                                                          |                             |                                           |  |  |  |
| Android Auto,Bluetooth connectivity, Aux-in and USB and-Android Auto, Bluetooth connectivity, Aux-in and USB and-Android Auto, Bluetooth connectivity, Aux-in and USB and-Android Auto, Bluetooth connectivity, Aux-in and USB and Android Auto, Bluetooth connectivity, Aux-in and USB android Auto, Bluetooth connectivity, Aux-in and USB android Auto, Bluetooth connectivity, Aux-in and USB android Auto, Bluetooth connectivity, Aux-in android Auto, Bluetooth Connectivity, Au | Instrument Meters   |                  |                                                                                                   | Conventional 3.5" Monochrome Display                     |                             |                                           |  |  |  |
| Android Auto, Buterboom connectivity, Jux-in and Use   Android Autoridation   Android Android Autoridation   Android Autoridation   Android Autoridation   Android An   | Infotainment System |                  |                                                                                                   | 10.1-inch full touchscreen display with Apple CarPlay    |                             |                                           |  |  |  |
| Digital Video Recorder (DVR)   Equipped with Playback feature at infotainment system                                                                                                                                                                                                                                                                                                                                                                                                                                                                                                                                                                                                                                                                                                                                                                                                                                                                                                                                                                                                                                                                                                                                                                                                                                                                                                                                                                                                                                                                                                                                                                                                                                                                                                                                                                                                                                                                                                                                                                                                                                           | -                   |                  |                                                                                                   | and Android Auto, Bluetooth connectivity, Aux-in and USB |                             |                                           |  |  |  |
| Navigation System   Equipped                                                                                                                                                                                                                                                                                                                                                                                                                                                                                                                                                                                                                                                                                                                                                                                                                                                                                                                                                                                                                                                                                                                                                                                                                                                                                                                                                                                                                                                                                                                                                                                                                                                                                                                                                                                                                                                                                                                                                                                                                                                                                                   |                     |                  |                                                                                                   | -                                                        |                             |                                           |  |  |  |
| Speakers   8 - Speakers   6 - Speakers                                                                                                                                                                                                                                                                                                                                                                                                                                                                                                                                                                                                                                                                                                                                                                                                                                                                                                                                                                                                                                                                                                                                                                                                                                                                                                                                                                                                                                                                                                                                                                                                                                                                                                                                                                                                                                                                                                                                                                                                                                                                                         |                     | DVKJ             | Equipped wit                                                                                      | -                                                        |                             |                                           |  |  |  |
| Material Leather Urethane                                                                                                                                                                                                                                                                                                                                                                                                                                                                                                                                                                                                                                                                                                                                                                                                                                                                                                                                                                                                                                                                                                                                                                                                                                                                                                                                                                                                                                                                                                                                                                                                                                                                                                                                                                                                                                                                                                                                                                                                                                                                                                      |                     |                  |                                                                                                   |                                                          |                             | oakor                                     |  |  |  |
| Steering Wheel         LH         Audio + Phone + Voice control         -           RH         MID + Auto Cruise Switch + SAS + ACC Switch         MID         -           Parking Brake         Electronic Parking brake         Equipped                                                                                                                                                                                                                                                                                                                                                                                                                                                                                                                                                                                                                                                                                                                                                                                                                                                                                                                                                                                                                                                                                                                                                                                                                                                                                                                                                                                                                                                                                                                                                                                                                                                                                                                                                                                                                                                                                     | Speakers            | Material         |                                                                                                   |                                                          |                             |                                           |  |  |  |
| RH MID + Auto Cruise Switch + SAS + ACC Switch MID Equipped Equipped Equipped Priver S-Wave Power Adjust / Passenger 4-Wave Sequence                                                                                                                                                                                                                                                                                                                                                                                                                                                                                                                                                                                                                                                                                                                                                                                                                                                                                                                                                                                                                                                                                                                                                                                                                                                                                                                                                                                                                                                                                                                                                                                                                                                                                                                                                                                                                                                                                                                                                                                           | Steering Wheel      |                  |                                                                                                   |                                                          | l Giet                      | _                                         |  |  |  |
| Parking Brake Electronic Parking brake Equipped  Driver 8-Ways Power Adjust / Passenger 4-Ways  Driver 8-Ways Power Adjust / Passenger 4-Ways  Driver 8-Ways Power Adjust / Passenger 4-Ways                                                                                                                                                                                                                                                                                                                                                                                                                                                                                                                                                                                                                                                                                                                                                                                                                                                                                                                                                                                                                                                                                                                                                                                                                                                                                                                                                                                                                                                                                                                                                                                                                                                                                                                                                                                                                                                                                                                                   |                     |                  |                                                                                                   |                                                          | MID                         | -                                         |  |  |  |
| Driver: 8-Ways Power Adjust / Passenger: 4-Ways                                                                                                                                                                                                                                                                                                                                                                                                                                                                                                                                                                                                                                                                                                                                                                                                                                                                                                                                                                                                                                                                                                                                                                                                                                                                                                                                                                                                                                                                                                                                                                                                                                                                                                                                                                                                                                                                                                                                                                                                                                                                                | Parking Brake       |                  | Equipped                                                                                          |                                                          |                             |                                           |  |  |  |
|                                                                                                                                                                                                                                                                                                                                                                                                                                                                                                                                                                                                                                                                                                                                                                                                                                                                                                                                                                                                                                                                                                                                                                                                                                                                                                                                                                                                                                                                                                                                                                                                                                                                                                                                                                                                                                                                                                                                                                                                                                                                                                                                | Seats               |                  | Driver: 8-Ways Power Adjust / Passenger: 4-Ways  Driver: 6-Ways Manual Adjust / Passenger: 4-Ways |                                                          | i                           | Driver: 4-Ways Manual Adjust /            |  |  |  |
|                                                                                                                                                                                                                                                                                                                                                                                                                                                                                                                                                                                                                                                                                                                                                                                                                                                                                                                                                                                                                                                                                                                                                                                                                                                                                                                                                                                                                                                                                                                                                                                                                                                                                                                                                                                                                                                                                                                                                                                                                                                                                                                                |                     | 1st Row          |                                                                                                   |                                                          |                             | Passenger: 4-Ways Manual Adjust           |  |  |  |
| 2nd row 60/40 Snlit Folding Rench Type with Cup Holders at Center Armrest and Three-Adjustable Headrests                                                                                                                                                                                                                                                                                                                                                                                                                                                                                                                                                                                                                                                                                                                                                                                                                                                                                                                                                                                                                                                                                                                                                                                                                                                                                                                                                                                                                                                                                                                                                                                                                                                                                                                                                                                                                                                                                                                                                                                                                       |                     | 2nd row          |                                                                                                   |                                                          |                             |                                           |  |  |  |
| Seats 3rd Row 50/50 Split Folding Bench Type with Two-Adjustable Headrests                                                                                                                                                                                                                                                                                                                                                                                                                                                                                                                                                                                                                                                                                                                                                                                                                                                                                                                                                                                                                                                                                                                                                                                                                                                                                                                                                                                                                                                                                                                                                                                                                                                                                                                                                                                                                                                                                                                                                                                                                                                     |                     |                  | 50/50 Split Folding Bench Type with Two-Adjustable Headrests                                      |                                                          |                             |                                           |  |  |  |
| Material Leather - Black Fabric - Black Cloth - Black Cloth - Black                                                                                                                                                                                                                                                                                                                                                                                                                                                                                                                                                                                                                                                                                                                                                                                                                                                                                                                                                                                                                                                                                                                                                                                                                                                                                                                                                                                                                                                                                                                                                                                                                                                                                                                                                                                                                                                                                                                                                                                                                                                            |                     |                  | Leather - Black                                                                                   | Cloth - Black                                            |                             |                                           |  |  |  |
| Capacity Seven                                                                                                                                                                                                                                                                                                                                                                                                                                                                                                                                                                                                                                                                                                                                                                                                                                                                                                                                                                                                                                                                                                                                                                                                                                                                                                                                                                                                                                                                                                                                                                                                                                                                                                                                                                                                                                                                                                                                                                                                                                                                                                                 |                     |                  |                                                                                                   |                                                          |                             |                                           |  |  |  |
| Door Garnish Magnetite Medium Gray                                                                                                                                                                                                                                                                                                                                                                                                                                                                                                                                                                                                                                                                                                                                                                                                                                                                                                                                                                                                                                                                                                                                                                                                                                                                                                                                                                                                                                                                                                                                                                                                                                                                                                                                                                                                                                                                                                                                                                                                                                                                                             |                     |                  | i                                                                                                 | Madium Cour                                              |                             |                                           |  |  |  |