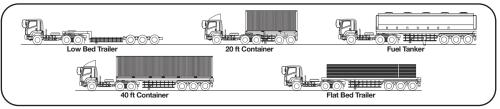

#### **Body Applications (GXZ):**

|                                        |             | SPECIFICATION                          |                                              |  |  |  |  |
|----------------------------------------|-------------|----------------------------------------|----------------------------------------------|--|--|--|--|
| MODEL                                  |             | FXM60 W                                | GXZ60 N                                      |  |  |  |  |
| WEIGHT                                 |             |                                        |                                              |  |  |  |  |
| Gross Vehicle Weight (GVW)             | (kg)        | 28,000                                 | 26,000 (Tractor only)                        |  |  |  |  |
| Gross Combination Weight (GCW)         | (kg)        | -                                      | 50,500                                       |  |  |  |  |
| ENGINE                                 |             |                                        |                                              |  |  |  |  |
| Model                                  |             | 6N                                     | IX1-TCS                                      |  |  |  |  |
| Туре                                   |             | 6-Cylinder, In-Line, Common-Rail Direc | t Injection, Bluepower Diesel Engine, Euro V |  |  |  |  |
| Bore and Stroke                        | (mm)        | Ø 1                                    | .15x125                                      |  |  |  |  |
| Displacement                           | (cc)        | :                                      | 7,790                                        |  |  |  |  |
| Max. Output KW (PS)/rpm                | (ISO Gross) | 254 (3                                 | 45) / 2,000                                  |  |  |  |  |
| Max. Torque N-m (kg-m)/rpm             | (ISO Gross) | 1,324(                                 | 135) / 1,300                                 |  |  |  |  |
| Fuel Tank Capacity                     | (Liter)     |                                        | 370                                          |  |  |  |  |
| Urea Tank                              | (Liter)     |                                        | 58                                           |  |  |  |  |
| TRANSMISSION                           |             |                                        |                                              |  |  |  |  |
| Model                                  |             | MEBS                                   | (9-speed)                                    |  |  |  |  |
| Final Gear Ratio                       |             | 5.429                                  | 6.143                                        |  |  |  |  |
| Power Take Off (PTO)                   |             | Optional                               | Equipped                                     |  |  |  |  |
| TIRE & WHEEL                           |             |                                        |                                              |  |  |  |  |
| Tire Tire                              |             | 11R2                                   | 2.5-16PR                                     |  |  |  |  |
| BRAKE                                  |             |                                        |                                              |  |  |  |  |
| Service                                |             | Drum Type, Full Air                    |                                              |  |  |  |  |
| Auxiliary                              |             | Compression Release Engine Brake       |                                              |  |  |  |  |
| Parking                                |             | Wheel Park                             |                                              |  |  |  |  |
| SUSPENSION                             |             |                                        |                                              |  |  |  |  |
| Front and Rear                         |             | Multi Leaf                             |                                              |  |  |  |  |
| ELECTRICAL SYSTEM                      |             |                                        |                                              |  |  |  |  |
| Battery                                |             | 650                                    | D23L X2                                      |  |  |  |  |
| ACG                                    |             | 24V-60A                                |                                              |  |  |  |  |
| SAFETY                                 |             |                                        |                                              |  |  |  |  |
| Anti-Lock Braking System (ABS)         |             | Eq                                     | uipped                                       |  |  |  |  |
| Electronic Vehicle Stability Control ( | EVSC)       | Eq                                     | uipped                                       |  |  |  |  |
| CONVENIENCE                            |             |                                        |                                              |  |  |  |  |
| Driver Seat                            |             | Air Suspe                              | ension (Driver)                              |  |  |  |  |
| Cab Mounting                           |             | Cab suspension-full floating           |                                              |  |  |  |  |
| Cab Window                             |             | Power Window                           |                                              |  |  |  |  |
| Cab Door                               |             | Central Door Locking                   |                                              |  |  |  |  |
| Air Conditioning System                |             | Eq                                     | uipped                                       |  |  |  |  |
| Radio with Speakers                    |             | Equipped                               |                                              |  |  |  |  |
| Accessory Socket                       |             | Eq                                     | uipped                                       |  |  |  |  |
| USB Accessory Socket                   |             | Eq                                     | uipped                                       |  |  |  |  |
| Reversing Warning Buzzer (Outside      | Sound)      | Eq                                     | uipped                                       |  |  |  |  |
| Cab Tilt Lock Warning                  |             | Eq                                     | uipped                                       |  |  |  |  |
|                                        |             |                                        |                                              |  |  |  |  |