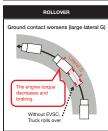

### **High Visibility Meter**

The F-Series' high visibility instrument cluster gives the driver vehicle status and information at a glance.

Dealership:

**Electronic Vehicle Stability Control** 

**Anti-lock Braking System** 