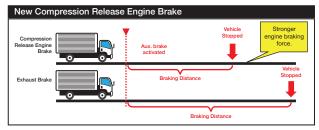

#### **NEW 6NX1 ENGINE**

Features a new range of Euro V Bluepower Diesel that maximizes its power and torque output at a towing condition suited for hauling deliveries and travel without compromising its fuel economy.