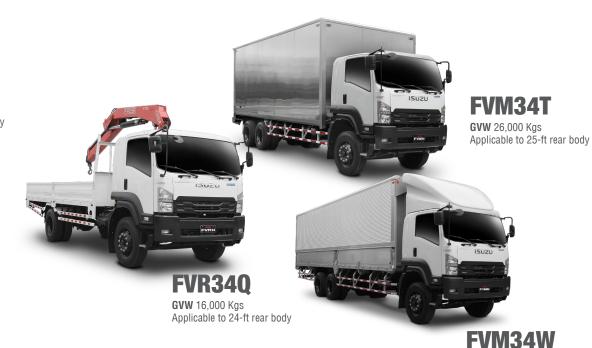

| WEIGHT (Kg.) |         |                 |       |       |               |  |  |  |  |
|--------------|---------|-----------------|-------|-------|---------------|--|--|--|--|
| MODEL        | RATINGS | CAB AND CHASSIS | FRONT | REAR  | GROSS PAYLOAD |  |  |  |  |
|              | GVW     | MASS            | FRONT | KEAK  | GROSS PATLOAD |  |  |  |  |
| FRR90M       | 10,600  | 3,235           | 2,020 | 1,215 | 7,365         |  |  |  |  |
| FTR90M       | 14,200  | 4,380           | 2,760 | 1,620 | 9,820         |  |  |  |  |
| FTR90S       | 14,200  | 4,600           | 2,950 | 1,650 | 9,600         |  |  |  |  |
| FVR34Q       | 16,000  | 5,035           | 2,935 | 2,100 | 10,965        |  |  |  |  |
| FVM34T       | 26,000  | 6,845           | 3,175 | 3,670 | 19,155        |  |  |  |  |
| FVM34W       | 26,000  | 7,005           | 3,255 | 3,750 | 18,995        |  |  |  |  |

|        | DIMENSIONS (mm.) |        |       |       |       |       |       |       |       |       |       |
|--------|------------------|--------|-------|-------|-------|-------|-------|-------|-------|-------|-------|
| MODEL  | WB               | OAL    | FOH   | ROH   | CE    | CA    | OW    | AW    | BW    | CW    | OAH   |
| FRR90M | 4,660            | 7,875  | 1,170 | 2,045 | 6,149 | 4,104 | 2,200 | 1,795 | 2,165 | 1,660 | 2,540 |
| FTR90M | 4,650            | 7,955  | 1,440 | 1,865 | 5,889 | 4,024 | 2,400 | 1,975 | 2,395 | 1,790 | 2,880 |
| FTR90S | 6,050            | 10,000 | 1,440 | 2,515 | 7,939 | 5,424 | 2,400 | 1,975 | 2,395 | 1,790 | 2,880 |
| FVR34Q | 5,560            | 9,350  | 1,250 | 2,540 | 7,289 | 4,749 | 2,485 | 2,055 | 2,460 | 1,850 | 2,940 |
| FVM34T | 6,335            | 9,600  | 1,250 | 2,015 | 7,539 | 4,839 | 2,485 | 2,055 | 2,460 | 1,850 | 2,940 |
| FVM34W | 7,195            | 11,900 | 1,250 | 3,455 | 9,840 | 5,699 | 2,485 | 2,055 | 2,460 | 1,850 | 2,940 |