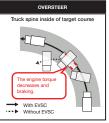

### **High Visibility Meter**

The F-Series' high visibility instrument cluster gives the driver vehicle status and information at a glance.

Dealership:

**Electronic Vehicle Stability Control** 

**Anti-lock Braking System** 