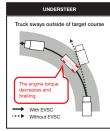

### **High Visibility Meter**

The F-Series' high visibility instrument cluster gives the driver vehicle status and information at a glance.

Dealership:

**Electronic Vehicle Stability Control** 

**Anti-lock Braking System** 