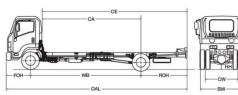

|        | DIMENSIONS (mm.) |        |       |       |       |       |       |       |       |       |       |
|--------|------------------|--------|-------|-------|-------|-------|-------|-------|-------|-------|-------|
| MODEL  | WB               | OAL    | FOH   | ROH   | CE    | CA    | OW    | AW    | BW    | CW    | OAH   |
| FRR90M | 4,660            | 7,875  | 1,170 | 2,045 | 6,149 | 4,104 | 2,200 | 1,795 | 2,165 | 1,660 | 2,540 |
| FTR90M | 4,650            | 7,955  | 1,440 | 1,865 | 5,889 | 4,024 | 2,400 | 1,975 | 2,395 | 1,790 | 2,880 |
| FTR90S | 6,050            | 10,000 | 1,440 | 2,515 | 7,939 | 5,424 | 2,400 | 1,975 | 2,395 | 1,790 | 2,880 |
| FVR34Q | 5,560            | 9,350  | 1,250 | 2,540 | 7,289 | 4,749 | 2,485 | 2,055 | 2,460 | 1,850 | 2,940 |
| FVM34T | 6,335            | 9,600  | 1,250 | 2,015 | 7,539 | 4,839 | 2,485 | 2,055 | 2,460 | 1,850 | 2,940 |
| FVM34W | 7,195            | 11,900 | 1,250 | 3,455 | 9,840 | 5,699 | 2,485 | 2,055 | 2,460 | 1,850 | 2,940 |