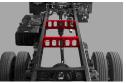

# **Reinforced Chassis Frame High Rigidity Cab**

Built with a reinforced frame to maximize loading capacity, it can accomodate the rear body you require.