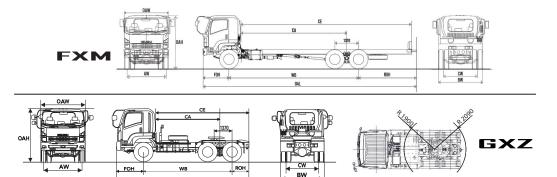

|        | DIMENSIONS (mm.) |        |       |       |       |       |       |       |       |       |       |
|--------|------------------|--------|-------|-------|-------|-------|-------|-------|-------|-------|-------|
| MODEL  | WB               | OAL    | FOH   | ROH   | CE    | CA    | OW    | AW    | BW    | CW    | OAH   |
| FRR90M | 4,660            | 7,875  | 1,170 | 2,045 | 6,149 | 4,104 | 2,200 | 1,795 | 2,165 | 1,660 | 2,540 |
| FTR90M | 4,650            | 7,955  | 1,440 | 1,865 | 5,889 | 4,024 | 2,400 | 1,975 | 2,395 | 1,790 | 2,880 |
| FTR90S | 6,050            | 10,000 | 1,440 | 2,515 | 7,939 | 5,424 | 2,400 | 1,975 | 2,395 | 1,790 | 2,880 |
| FVR34Q | 5,560            | 9,350  | 1,250 | 2,540 | 7,289 | 4,749 | 2,485 | 2,055 | 2,460 | 1,850 | 2,940 |
| FVM34T | 6,335            | 9,600  | 1,250 | 2,015 | 7,539 | 4,839 | 2,485 | 2,055 | 2,460 | 1,850 | 2,940 |
| FVM34W | 7,195            | 11,900 | 1,250 | 3,455 | 9,840 | 5,699 | 2,485 | 2,055 | 2,460 | 1,850 | 2,940 |

Equipped

|         | DIMENSIONS (mm.) |        |       |       |       |       |       |       |       |       |       |
|---------|------------------|--------|-------|-------|-------|-------|-------|-------|-------|-------|-------|
| MODEL   | WB               | OAL    | FOH   | ROH   | CE    | CA    | OAW   | AW    | BW    | CW    | OAH   |
| FXM60 W | 7195             | 11,900 | 1,250 | 3,455 | 9,839 | 5,699 | 2,485 | 2,055 | 2,460 | 1,850 | 3,002 |
| GXZ60 N | 4,935            | 6,890  | 1,250 | 675   | 4,799 | 3,439 | 2,485 | 2,055 | 2,460 | 1,850 | 2,980 |