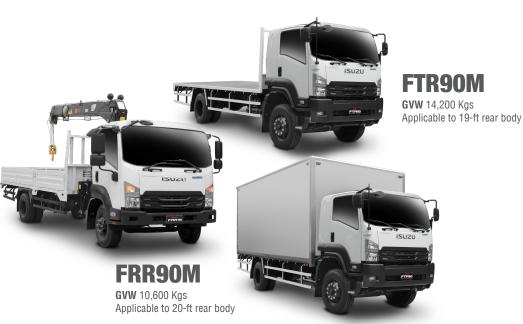

| WEIGHT (Kg.) |         |                 |       |       |               |  |  |  |  |
|--------------|---------|-----------------|-------|-------|---------------|--|--|--|--|
| MODEL        | RATINGS | CAB AND CHASSIS | FRONT | REAR  | GROSS PAYLOAD |  |  |  |  |
|              | GVW     | MASS            | FRONT | KEAK  | GROSS PATLOAD |  |  |  |  |
| FRR90M       | 10,600  | 3,235           | 2,020 | 1,215 | 7,365         |  |  |  |  |
| FTR90M       | 14,200  | 4,380           | 2,760 | 1,620 | 9,820         |  |  |  |  |
| FTR90S       | 14,200  | 4,600           | 2,950 | 1,650 | 9,600         |  |  |  |  |
| FVR34Q       | 16,000  | 5,035           | 2,935 | 2,100 | 10,965        |  |  |  |  |
| FVM34T       | 26,000  | 6,845           | 3,175 | 3,670 | 19,155        |  |  |  |  |
| FVM34W       | 26,000  | 7,005           | 3,255 | 3,750 | 18,995        |  |  |  |  |

|        | DIMENSIONS (mm.) |        |       |       |       |       |       |       |       |       |       |
|--------|------------------|--------|-------|-------|-------|-------|-------|-------|-------|-------|-------|
| MODEL  | WB               | OAL    | FOH   | ROH   | CE    | CA    | OW    | AW    | BW    | CW    | OAH   |
| FRR90M | 4,660            | 7,875  | 1,170 | 2,045 | 6,149 | 4,104 | 2,200 | 1,795 | 2,165 | 1,660 | 2,540 |
| FTR90M | 4,650            | 7,955  | 1,440 | 1,865 | 5,889 | 4,024 | 2,400 | 1,975 | 2,395 | 1,790 | 2,880 |
| FTR90S | 6,050            | 10,000 | 1,440 | 2,515 | 7,939 | 5,424 | 2,400 | 1,975 | 2,395 | 1,790 | 2,880 |
| FVR34Q | 5,560            | 9,350  | 1,250 | 2,540 | 7,289 | 4,749 | 2,485 | 2,055 | 2,460 | 1,850 | 2,940 |
| FVM34T | 6,335            | 9,600  | 1,250 | 2,015 | 7,539 | 4,839 | 2,485 | 2,055 | 2,460 | 1,850 | 2,940 |
| FVM34W | 7,195            | 11,900 | 1,250 | 3,455 | 9,840 | 5,699 | 2,485 | 2,055 | 2,460 | 1,850 | 2,940 |