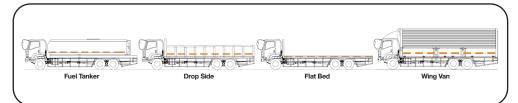

ng grip is designed to provide convenience and safer ingress and egress.



# **Reinforced Chassis Frame High Rigidity Cab**

Built with a reinforced frame to maximize loading capacity, it can accomodate the rear body you require.



#### **Power Windows & Auto Door Locks**

No need to worry about security. Easily secure your vehicle with automated



The highly rigid cab and reinforced side impact beams provide safety to both driver and passenger.



2 years or 50,000 kms warranty coverage, which ever comes first.



### **High Visibility Meter**

The F-Series' high visibility instrument cluster gives the driver vehicle status and information at a glance.



Dealership:









**Electronic Vehicle Stability Control** 



**Anti-lock Braking System** 

#### **Body Applications (FXM):**



#### **Body Applications (GXZ):**



|                                        |             | SPECIFICATION                          |                                              |  |  |  |  |
|----------------------------------------|-------------|----------------------------------------|----------------------------------------------|--|--|--|--|
| MODEL                                  |             | FXM60 W                                | GXZ60 N                                      |  |  |  |  |
| WEIGHT                                 |             |                                        |                                              |  |  |  |  |
| Gross Vehicle Weight (GVW)             | (kg)        | 28,000                                 | 26,000 (Tractor only)