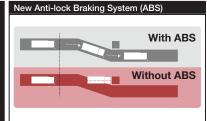

### **High Visibility Meter**

The F-Series' high visibility instrument cluster gives the driver vehicle status and information at a glance.

Dealership:

**Electronic Vehicle Stability Control** 

**Anti-lock Braking System** 