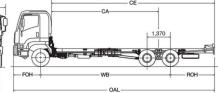

|        | DIMENSIONS (mm.) |        |       |       |       |       |       |       |       |       |       |
|--------|------------------|--------|-------|-------|-------|-------|-------|-------|-------|-------|-------|
| MODEL  | WB               | OAL    | FOH   | ROH   | CE    | CA    | OW    | AW    | BW    | CW    | OAH   |
| FRR90M | 4,660            | 7,875  | 1,170 | 2,045 | 6,149 | 4,104 | 2,200 | 1,795 | 2,165 | 1,660 | 2,540 |
| FTR90M | 4,650            | 7,955  | 1,440 | 1,865 | 5,889 | 4,024 | 2,400 | 1,975 | 2,395 | 1,790 | 2,880 |
| FTR90S | 6,050            | 10,000 | 1,440 | 2,515 | 7,939 | 5,424 | 2,400 | 1,975 | 2,395 | 1,790 | 2,880 |
| FVR34Q | 5,560            | 9,350  | 1,250 | 2,540 | 7,289 | 4,749 | 2,485 | 2,055 | 2,460 | 1,850 | 2,940 |
| FVM34T | 6,335            | 9,600  | 1,250 | 2,015 | 7,539 | 4,839 | 2,485 | 2,055 | 2,460 | 1,850 | 2,940 |
| FVM34W | 7,195            | 11,900 | 1,250 | 3,455 | 9,840 | 5,699 | 2,485 | 2,055 | 2,460 | 1,850 | 2,940 |